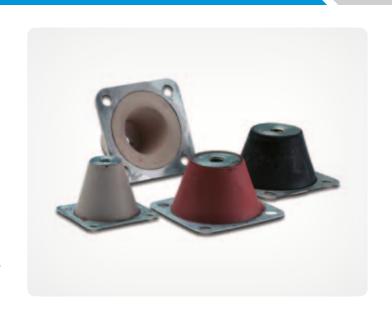

## **Product descriptions**

Rubber truncated cone vulcanised on electro-galvanised steel washers. The anti-vibration mount is made of natural rubber. In the white colour code, a hollow version is produced for smaller loads.