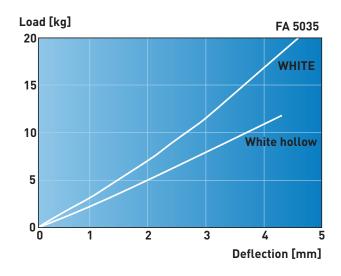

The anti-vibration mount can also be used to isolate external vibrations, for example, radio transmitters, gauges, navigation instruments and vibration isolation of equipment during transport.

| Туре   | Hardness /<br>rubber colour | Hardness<br>Sh(A) | Maximum<br>load<br>[kg] | Static<br>deflection<br>[mm] | Dimensions [mm] |    |        |      |    |     |
|--------|-----------------------------|-------------------|-------------------------|------------------------------|-----------------|----|--------|------|----|-----|
|        |                             |                   |                         |                              | D               | н  | G      | В    | С  | ød  |
| FA5035 | White hollow                | 45                | 12                      | 4.3                          | 20              | 35 | M8     | 50   | 39 | 5   |
|        | White                       | 45                | 20                      | 4.6                          |                 |    | M8     |      |    |     |
| FA6535 | White hollow                | 45                | 30                      | 4.5                          | 32              | 35 | M10    | - 65 | 48 | 7.5 |
|        | White                       | 45                | 60                      | 5.1                          |                 |    | M8/M10 |      |    |     |
|        | Red                         | 55                | 90                      | 5.6                          |                 |    | M10    |      |    |     |
|        | Black                       | 65                | 120                     | 5.9                          |                 |    | M10    |      |    |     |