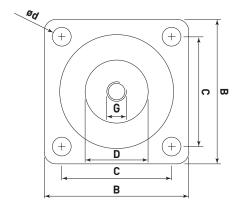

The anti-vibration mount can also be used to isolate external vibrations, for example, radio transmitters, gauges, navigation instruments and vibration isolation of equipment during transport.

| Туре   | Hardness /<br>rubber colour | Hardness<br>Sh(A) | Maximum<br>load<br>[kg] | Static<br>deflection<br>[mm] | Dimensions [mm] |    |        |      |    |     |
|--------|-----------------------------|-------------------|-------------------------|------------------------------|-----------------|----|--------|------|----|-----|
|        |                             |                   |                         |                              | D               | н  | G      | В    | С  | ød  |
| FA5035 | White hollow                | 45                | 12                      | 4.3                          | 20              | 35 | M8     | 50   | 39 | 5   |
|        | White                       | 45                | 20                      | 4.6                          |                 |    | M8     |      |    |     |
| FA6535 | White hollow                | 45                | 30                      | 4.5                          | 32              | 35 | M10    | - 65 | 48 | 7.5 |
|        | White                       | 45                | 60                      | 5.1                          |                 |    | M8/M10 |      |    |     |
|        | Red                         | 55                | 90                      | 5.6                          |                 |    | M10    |      |    |     |
|        | Black                       | 65                | 120                     | 5.9                          |                 |    | M10    |      |    |     |