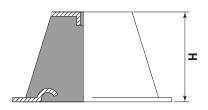

The anti-vibration mount can also be used to isolate external vibrations, for example, radio transmitters, gauges, navigation instruments and vibration isolation of equipment during transport.

| Туре   | Hardness /<br>rubber colour | Hardness<br>Sh(A) | Maximum<br>load<br>[kg] | Static<br>deflection<br>[mm] | Dimensions [mm] |    |        |      |    |     |
|--------|-----------------------------|-------------------|-------------------------|------------------------------|-----------------|----|--------|------|----|-----|
|        |                             |                   |                         |                              | D               | н  | G      | В    | С  | ød  |
| FA5035 | White hollow                | 45                | 12                      | 4.3                          | 20              | 35 | M8     | 50   | 39 | 5   |
|        | White                       | 45                | 20                      | 4.6                          |                 |    | M8     |      |    |     |
| FA6535 | White hollow                | 45                | 30                      | 4.5                          | 32              | 35 | M10    | - 65 | 48 | 7.5 |
|        | White                       | 45                | 60                      | 5.1                          |                 |    | M8/M10 |      |    |     |
|        | Red                         | 55                | 90                      | 5.6                          |                 |    | M10    |      |    |     |
|        | Black                       | 65                | 120                     | 5.9                          |                 |    | M10    |      |    |     |