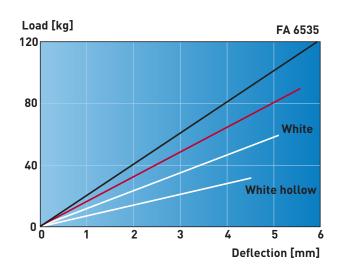

The anti-vibration mount can also be used to isolate external vibrations, for example, radio transmitters, gauges, navigation instruments and vibration isolation of equipment during transport.

| Туре   | Hardness /<br>rubber colour | Hardness<br>Sh(A) | Maximum<br>load<br>[kg] | Static<br>deflection<br>[mm] | Dimensions [mm] |    |        |      |    |     |
|--------|-----------------------------|-------------------|-------------------------|------------------------------|-----------------|----|--------|------|----|-----|
|        |                             |                   |                         |                              | D               | н  | G      | В    | С  | ød  |
| FA5035 | White hollow                | 45                | 12                      | 4.3                          | 20              | 35 | M8     | 50   | 39 | 5   |
|        | White                       | 45                | 20                      | 4.6                          |                 |    | M8     |      |    |     |
| FA6535 | White hollow                | 45                | 30                      | 4.5                          | 32              | 35 | M10    | - 65 | 48 | 7.5 |
|        | White                       | 45                | 60                      | 5.1                          |                 |    | M8/M10 |      |    |     |
|        | Red                         | 55                | 90                      | 5.6                          |                 |    | M10    |      |    |     |
|        | Black                       | 65                | 120                     | 5.9                          |                 |    | M10    |      |    |     |